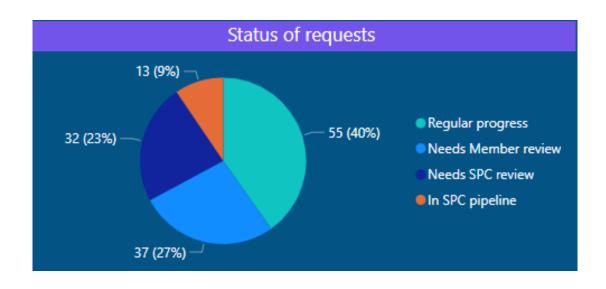

# Current stage – Active requests

**Assigned staff for member requests:** 

115 active coastal fisheries requests covered by 24 staff

21 active oceanic fisheries requests covered by 15 staff

### Work in progress – Areas of improvement

SPC FAME and Members to review requests together and provide relevant information about progress achieved to keep our system updated!