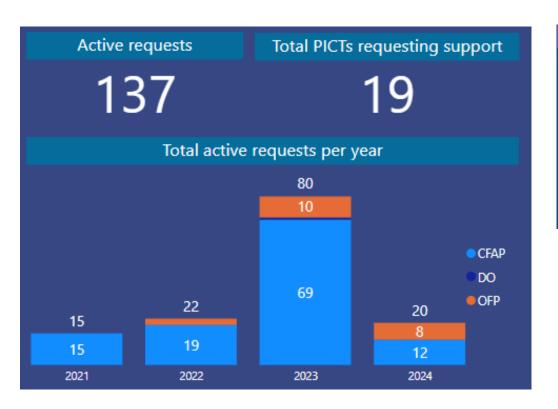

# Progress achieved (2021-2024)

More than 90% of total submitted requests by members have been actioned.

Requests per FAME section:
- CFAP: 77% (218 out of 282)
- OFP: 22% (61 out of 282)
- DO: 1% (3 out of 282)

# Current stage – Active requests

**Assigned staff for member requests:** 

115 active coastal fisheries requests covered by 24 staff

21 active oceanic fisheries requests covered by 15 staff