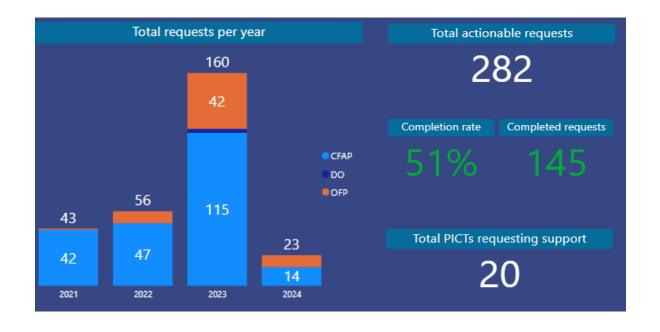

# Progress achieved (2021-2024)

More than 90% of total submitted requests by members have been actioned.

Requests per FAME section:
- CFAP: 77% (218 out of 282)
- OFP: 22% (61 out of 282)
- DO: 1% (3 out of 282)

| Completion timeframe   | Percentage of completed requests (N=134) |
|------------------------|------------------------------------------|
| One month or less      | 74%                                      |
| Two to six months      | 37%                                      |
| Seven months to a year | 10%                                      |
| More than one year     | 16%                                      |

Initial response: 42% of requests have been provided an initial response the same day they have been submitted (93 out of 224) and 28% between two to seven days (62 out of 224).