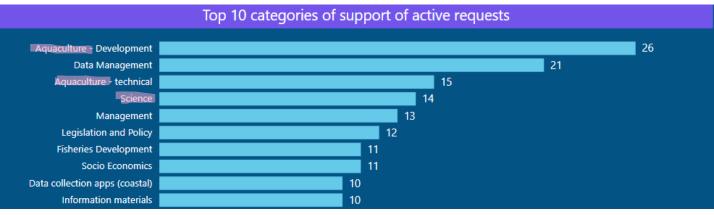

# Progress achieved (2021-2024)

More than 90% of total submitted requests by members have been actioned.

Requests per FAME section:
- CFAP: 77% (218 out of 282)
- OFP: 22% (61 out of 282)
- DO: 1% (3 out of 282)