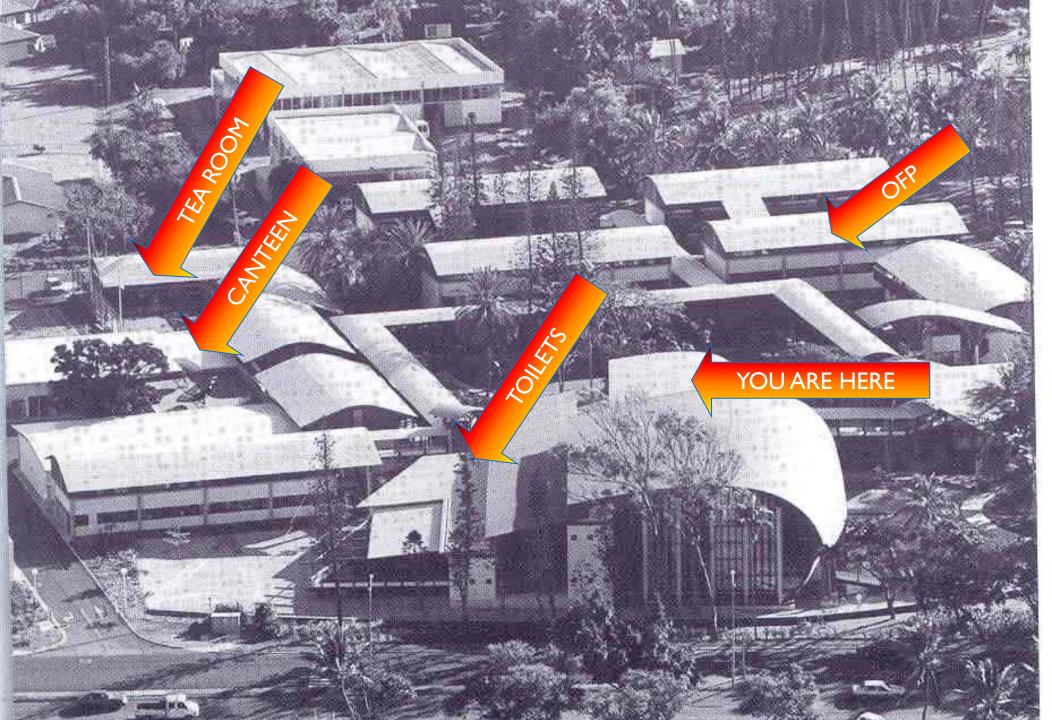

### How to find things

- Food options: Atelier Gourmand, Oceania, Bakery in Hilton plaza
- Lunch options (prepared meals) also available at the Canteen, but the queue can be long
- Toilets are just outside the morning tea location
- Google maps is pretty helpful for everything else