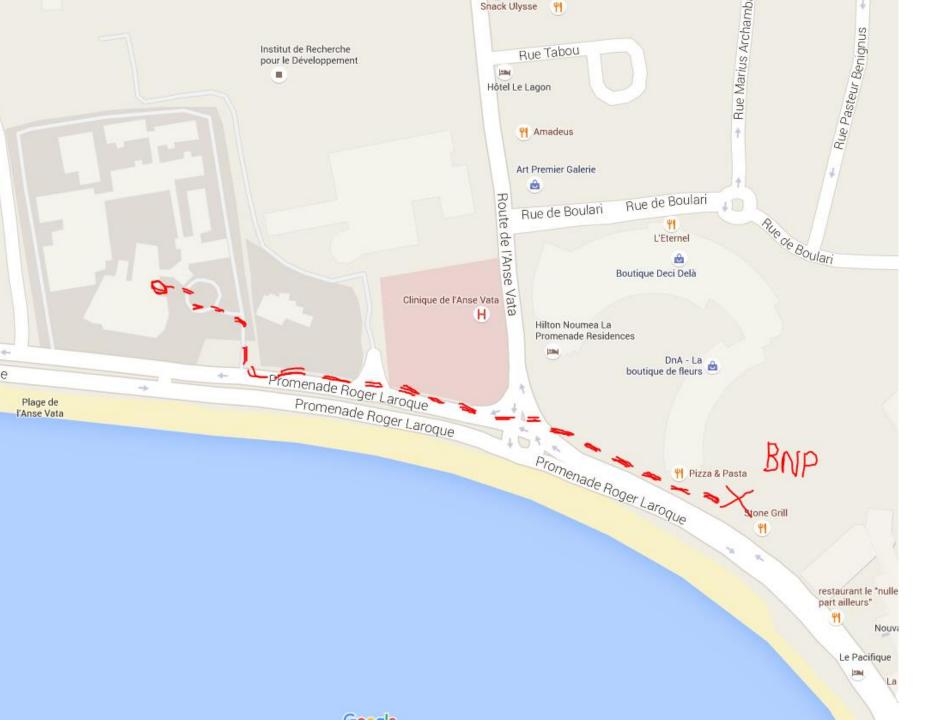

### How to find things

- Food options: Atelier Gourmand, Oceania, Bakery in Hilton plaza
- Lunch options (prepared meals) also available at the Canteen, but the queue can be long
- Toilets are just outside the morning tea location
- Google maps is pretty helpful for everything else

Lunch options outside SPC...

(note: you can also Get some food at the SPC canteen now)

ATM machine and Currency converter