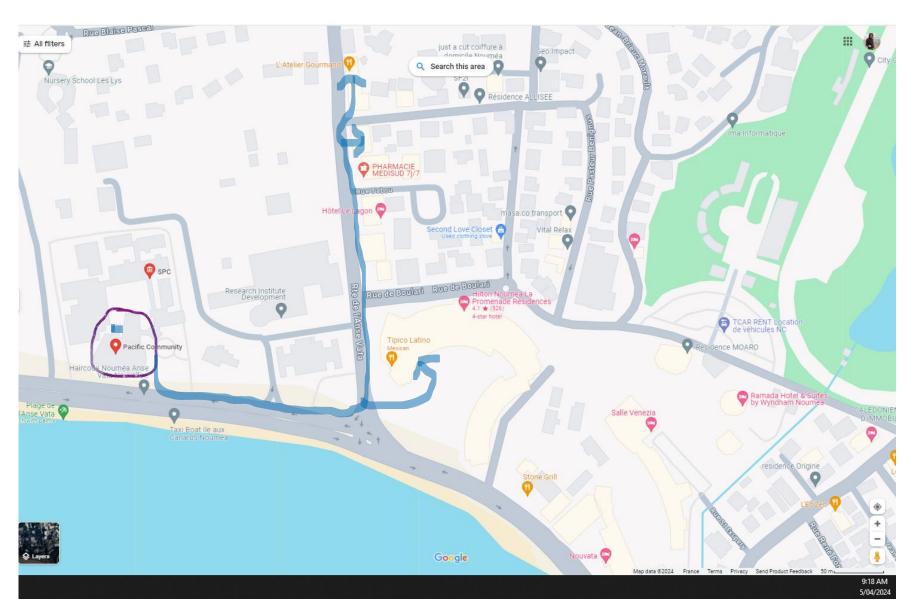

### How to find things

- Food options: Atelier Gourmand, Oceania, Bakery in Hilton plaza
- Lunch options (prepared meals) also available at the Canteen, but the queue can be long
- Toilets are just outside the morning tea location
- Google maps is pretty helpful for everything else

Lunch options outside SPC...

(note: you can also Get some food at the SPC canteen now)

ATM machine and Currency converter